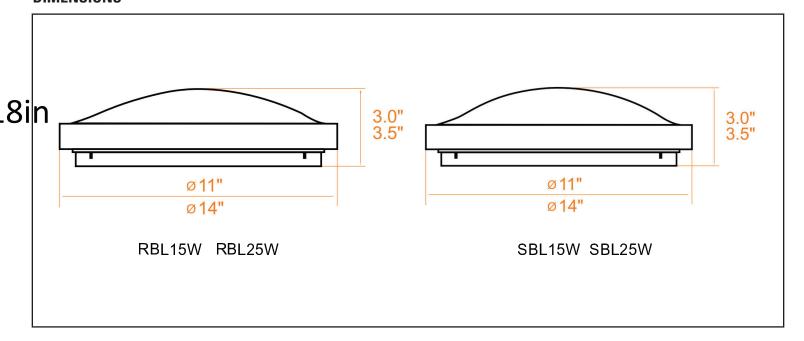

4100 El Dorado Pkwy, Ste 100-242 Mckinney, TX 75070 512-840-0616 • sales@jandhled.com www.jandhled.com

#### **LED CEILING LIGHT**



# **PRODUCT DESCRIPTION**

LED Mounted Ceiling Lights can be mounted indoors as a low cost LED replacement solution. It can replace any existing indoor ceiling mount fixtures. They are ideal for apartments, offices, hallways, or entryways.

## **Dimmable**

### **DIMENSIONS**



#### **SPECIFICATIONS**

| Part Number   | Input<br>Power | Input<br>Voltage | Efficiency | ССТ        | Light<br>Distribution | CRI | Certificates          | Warranty |
|---------------|----------------|------------------|------------|------------|-----------------------|-----|-----------------------|----------|
| JH-RBL15W-64L | 15W            | 120V             | 1000Lm     | 2700-4000K | 120°                  | >80 | UL, Energy Star, RoHS | 5 Years  |
| JH-RBL25W-64L | 25W            | 120V             | 1500Lm     | 2700-5000K | 120°                  | >80 | UL, Energy Star, RoHS | 5 Years  |
| JH-SBL15W-64L | 15W            | 120V             | 1000Lm     | 2700-4000K | 120°                  | >80 | UL, Energy Star, RoHS | 5 Years  |
| JH-SBL25W-64L | 25W            | 120V