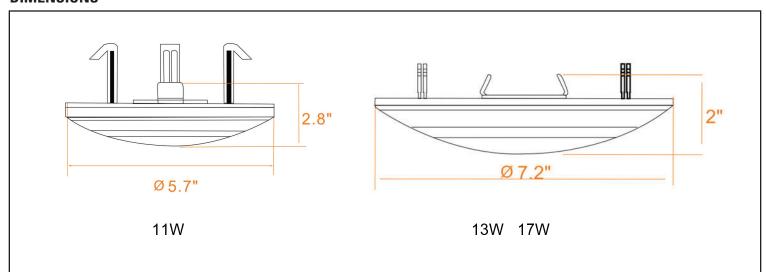

### **DIMENSIONS**

#### **SPECIFICATIONS**

| Part Number   | Input<br>Power | Input<br>Voltage | Efficiency | CCT        | Light<br>Distribution | CRI | Certificates           | Warranty |
|---------------|----------------|------------------|------------|------------|-----------------------|-----|------------------------|----------|
| JH-DLS11W-64L | 11W            | 120V             | 660Lm      | 2700-5000K | 120°                  | >90 | ETL, Energy Star, RoHS | 5 Years  |
| JH-DLS13W-64L | 13W            | 120V             | 780Lm      | 2700-5000K | 120°                  | >90 | ETL, Energy Star, RoHS | 5 Years  |
| JH-DLS17W-64L | 17W            | 120V             | 1100Lm     | 2700-5000K | 120°                  | >90 | ETL, Energy Star, RoHS | 5 Years  |