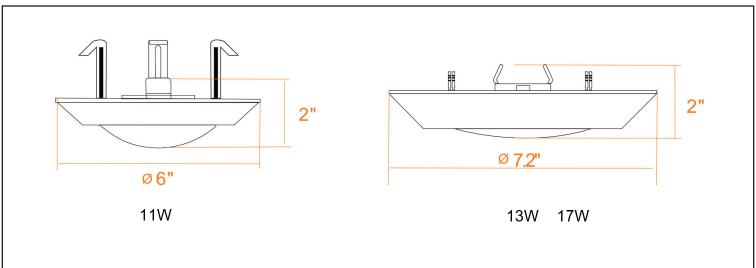

### DIMENSIONS

#### **SPECIFICATIONS**

| Part Number   | Input<br>Power | Input<br>Voltage | Efficiency | ССТ        | Light<br>Distribution | CRI | Certificates           | Warranty |
|---------------|----------------|------------------|------------|------------|-----------------------|-----|------------------------|----------|
| JH-DLY11W-64L | 11W            | 120V             | 660Lm      | 2700-5000K | 120°                  | >90 | ETL, Energy Star, RoHS | 5 Years  |
| JH-DLY13W-64L | 13W            | 120V             | 780Lm      | 2700-5000K | 120°                  | >90 | ETL, Energy Star, RoHS | 5 Years  |
| JH-DLY17W-64L | 17W            | 120V             | 1100Lm     | 2700-5000K | 120°                  | >90 | ETL, Energy Star, RoHS | 5 Years  |