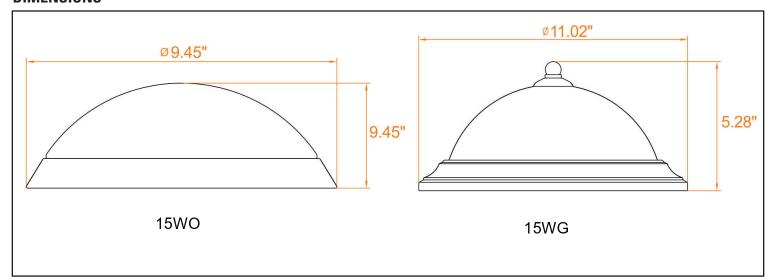

4100 El Dorado Pkwy, Ste 100-242 Mckinney, TX 75070 512-840-0616 • sales@jandhled.com www.jandhled.com

### **LED CEILING LIGHT**



# **PRODUCT DESCRIPTION**

LED Mounted Ceiling Lights can be mounted indoors as a low cost LED replacement solution. It can replace any existing indoor ceiling mount fixtures. They are ideal for apartments, offices, hallways, or entryways.

## **Dimmable**

### **DIMENSIONS**



### **SPECIFICATIONS**

| Part Number    | Input<br>Power | Input<br>Voltage | Efficiency | CCT        | Light<br>Distribution | CRI | Certificates          | Warranty |
|----------------|----------------|------------------|------------|------------|-----------------------|-----|-----------------------|----------|
| JH-XCL15WO-64L | 15W            | 120V             | 780Lm      | 2700-5000K | 120°                  | >90 | UL, Energy Star, RoHS | 5 Years  |
| JH-XCL15WG-64L | 15W            | 120V             | 780Lm      | 2700-5000K | 120°                  | >90 | UL, Energy Star, RoHS | 5 Years  |